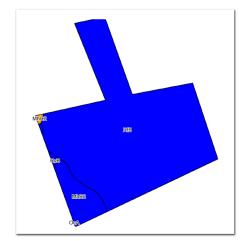

## 55.773<sup>+/-</sup> TOTAL ACRES

|      | KEY |      | SOIL DESCRIPTION                                   | ACRES |
|------|-----|------|----------------------------------------------------|-------|
|      |     | RtB  | Rush silt loam, 2 to 6 percent slopes              | 49.78 |
| MAP  |     | MhB2 | Miamian silt loam, 2 to 6 percent slopes, eroded   | 4.75  |
|      |     | R∨B  | Russell-Miamian silt loams, 2 to 6 percent slopes  | 0.32  |
| Soll |     | MhC2 | Mianmian silt loam, 6 to 12 percent slopes, eroded | 0.15  |