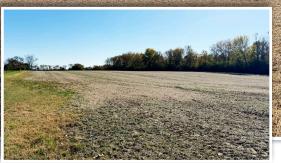

## 55.773<sup>+/-</sup> ACRES

This property features road frontage along Upper Bellbrook Road near Xenia, OH and State Route 35.

Emily Wildermuth 937.631.5047 emilye@halderman.com

Robert McNamara 614.309.6551 robertm@halderman.com

ACCESS DRONE FLIGHT & MORE! Access additional photos, drone footage, and further details regarding this property.

**TOTAL ACRES** 55.773<sup>+/-</sup> Acres

**PROPERTY LOCATION** 

One mile west of SR 35 on Upper Bellbrook Road, near Xenia, OH