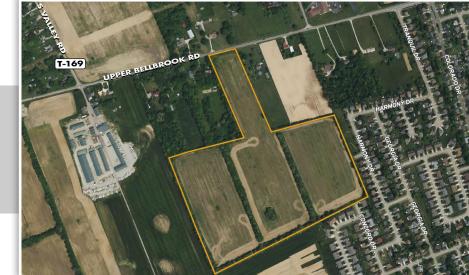

## 55.773<sup>+/-</sup> ACRES

This property features road frontage along Upper Bellbrook Road near Xenia, OH and State Route 35.

Emily Wildermuth 937.631.5047 emilye@halderman.com

Robert McNamara 614.309.6551 robertm@halderman.com

ACCESS DRONE FLIGHT & MORE! Access additional photos, drone footage, and further details regarding this property.

**TOTAL ACRES** 55.773<sup>+/-</sup> Acres

**PROPERTY LOCATION** 

One mile west of SR 35 on Upper Bellbrook Road, near Xenia, OH

Greene Co, Beavercreek and Spring Valley Twp

**TOPOGRAPHY** Gently Rolling

**ANNUAL TAXES** \$2,932

Additional information including photos are available at halderman.com.

SELLER: Mannarino Family Partnership LLC HLS# EAE-13069 (24)